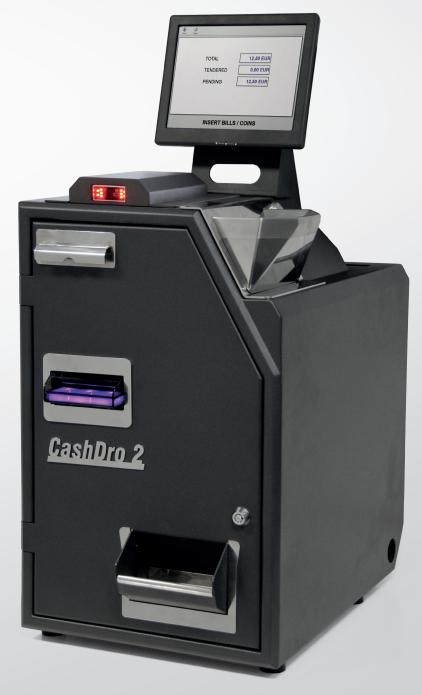

## CashDro2

## FEATURES:

Accepts, validates and dispenses coins from 2ct to 2€ Hopper for fast coins loading Coins recycler capacity 1500 coins

Coins validation speed 4 coins/s Coins dispensing speed 12 coins/s

Accepts, validates and dispenses notes from 5€ to 500€ Notes loading and validation Notes validation speed 6 s/note Sequential notes dispensing

Notes recycler capacity 70 notes Notes stacker capacity 1000 notes Rejects counterfeit notes and coins

8.4" LCD screen **USB** connection

Anchoring to the counter system Integrated thermal printer (optional)

Dimensions without screen (width x height x depth) 33 x 53 x 47 cm Weight from 41 kg

Thickness of steel sheet 2 mm

www.cashdro.com comercial@cashdro.com

Distributed by: