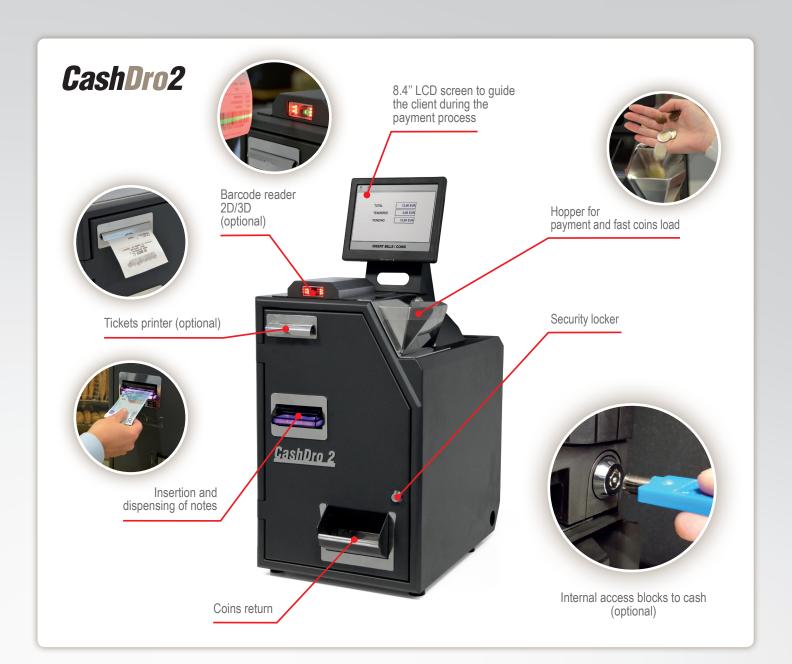

## FEATURES:

Accepts, validates and dispenses coins from 2ct to 2€ Hopper for fast coins loading Coins recycler capacity 1500 coins

Coins validation speed 4 coins/s Coins dispensing speed 12 coins/s

Accepts, validates and dispenses notes from 5€ to 500€ Notes loading and validation Notes validation speed 6 s/note Sequential notes dispensing

Notes recycler capacity 70 notes Notes stacker capacity 1000 notes Rejects counterfeit notes and coins

8.4" LCD screen **USB** connection

Anchoring to the counter system Integrated thermal printer (optional)